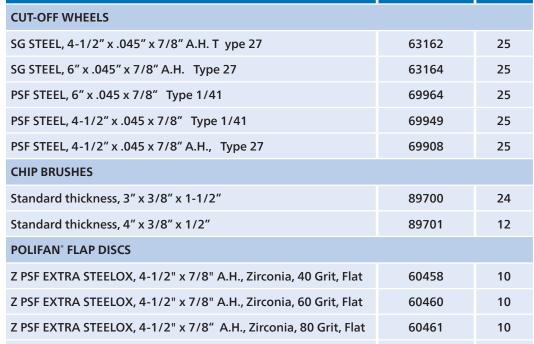

## Offer valid April 17th – May 19th, 2023

Get more PFERD product in your hands during this annual open house sale. Reference "CNB\_Open2023" when placing your order.

**Product Description** 

Terms and conditions: Orders will only be accepted during the offer period (April 17th-May19th, 2023). Inventory exclusions may apply. Offer only applies to catalog items (not special made-to order products). Available to authorized PFERD U.S. distributors only. Standard freight terms apply. Only valid when ordering in box quantities. There is a 15% restocking fee for any returned items. Must reference "CNB\_Open2023" when placing your order. Orders must contain only one ship to address. No mix or matching products. For example, if you buy 5 boxes of 63162, you will receive 1 box free of the same product, 10 boxes of 63162, you will receive 2 boxes for free of 63162.

Z PSF TRIM STEELOX, 4-1/2" x 7/8" A.H., Zirconia, 40 Grit, Flat

Z PSF TRIM STEELOX, 4-1/2" x 7/8" A.H., Zirconia, 60 Grit, Flat

Z PSF TRIM STEELOX, 4-1/2" x 7/8" A.H., Zirconia, 80 Grit, Flat

TRUST BLUE

10

10

10

**EDP** number

68098

68099

68100